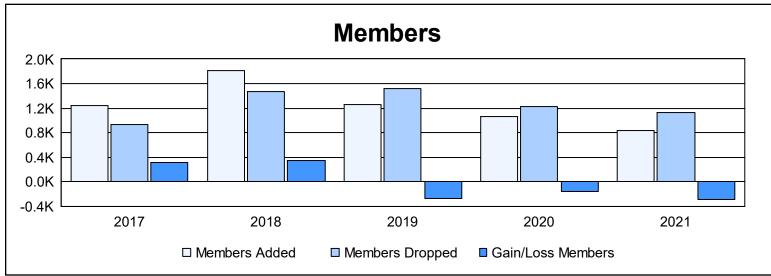

District 3233E2 As of June 2021 Cumulative

| Year      | New<br>Clubs | Dropped<br>Clubs | Gain/<br>Loss<br>Clubs | New<br>Members | Charter<br>Members | Reinstate<br>Members | Transfer<br>Members | Total<br>Member<br>Added | Total<br>Members<br>Dropped | Gain/<br>Loss<br>Members |
|-----------|--------------|------------------|------------------------|----------------|--------------------|----------------------|---------------------|--------------------------|-----------------------------|--------------------------|
| 2016-2017 | 4            | 0                | 4                      | 888            | 182                | 159                  | 13                  | 1,242                    | 934                         | 308                      |
| 2017-2018 | 12           | 6                | 6                      | 1,107          | 492                | 207                  | 6                   | 1,812                    | 1,473                       | 339                      |
| 2018-2019 | 10           | 9                | 1                      | 613            | 328                | 303                  | 15                  | 1,259                    | 1,525                       | -266                     |
| 2019-2020 | 63           | 5                | 58                     | 322            | 551                | 179                  | 15                  | 1,067                    | 1,223                       | -156                     |
| 2020-2021 | 18           | 13               | 5                      | 481            | 215                | 111                  | 27                  | 834                      | 1,130                       | -296                     |
| Average   | 21           | 7                | 15                     | 682            | 354                | 192                  | 15                  | 1,243                    | 1,257                       | -14                      |