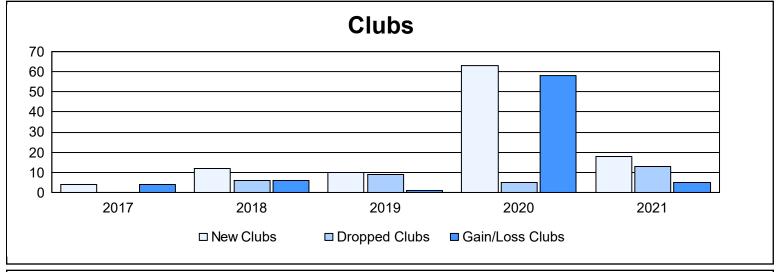

District 3233E2 As of June 2021 Cumulative

| Year      | New<br>Clubs | Dropped<br>Clubs | Gain/<br>Loss<br>Clubs | New<br>Members | Charter<br>Members | Reinstate<br>Members | Transfer<br>Members | Total<br>Member<br>Added | Total<br>Members<br>Dropped | Gain/<br>Loss<br>Members |
|-----------|--------------|------------------|------------------------|----------------|--------------------|----------------------|---------------------|--------------------------|-----------------------------|--------------------------|
| 2016-2017 | 4            | 0                | 4                      | 888            | 182                | 159                  | 13                  | 1,242                    | 934                         | 308                      |
| 2017-2018 | 12           | 6                | 6                      | 1,107          | 492                | 207                  | 6                   | 1,812                    | 1,473                       | 339                      |
| 2018-2019 | 10           | 9                | 1                      | 613            | 328                | 303                  | 15                  | 1,259                    | 1,525                       | -266                     |
| 2019-2020 | 63           | 5                | 58                     | 322            | 551                | 179                  | 15                  | 1,067                    | 1,223                       | -156                     |
| 2020-2021 | 18           | 13               | 5                      | 481            | 215                | 111                  | 27                  | 834                      | 1,130                       | -296                     |
| Average   | 21           | 7                | 15                     | 682            | 354                | 192                  | 15                  | 1,243                    | 1,257                       | -14                      |